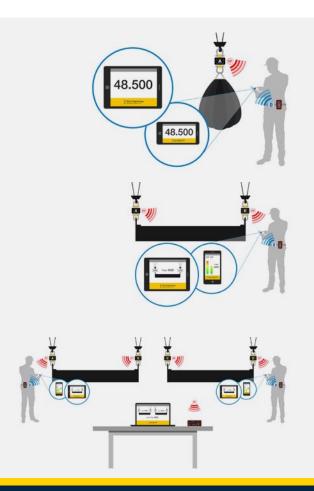

#### Single Point Load Monitoring:

View measurements from a single crane or hoist - from your SMARTPHONE or TABLET.

The load cell transmits measurements over RF to the portable receiver, which transmits them via Bluetooth to the smartphone / tablet.

#### **Dual Point Load Monitoring:**

View the measurements from two points individually, as well as the sum of their loads - from your SMARTPHONE or TABLET. Display loads as a **real-time load map.** 

### Multiple Point Load Monitoring:

Monitor multiple load points simultaneously from your SMARTPHONE, TABLET or LAPTOP.

Display their individual measurements, as well as the sum of multiple user - configurable points.

View all measurements as a real-time load map.

In addition, monitor up to 200 load points from a PC in your control room - using a real time load map, or monitor each load cell individually.