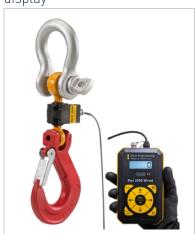

### Ron 2000-H

Crane Scale with wired remote display

Capacities: 1000 Lbs/0.5t to 60.000Lbs/30t