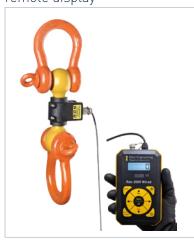

#### Ron 2000-S

Dynamometer with wired remote display

Capacities: 1000 Lbs/0.5t to 600,000Lbs/300t