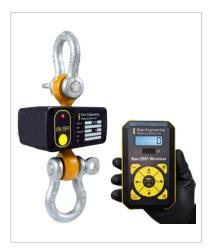

### Ron 2501-H Wireless Crane Scale

Capacities: 1000 Lbs/0.5t to 60,000Lbs/30tt
Transmission range: 150 yards / meters

(Outdoor, line of sight)