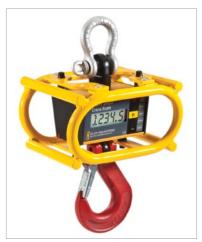

# **Ron 3050**

Crane Scale with large 2"/50mm display

Capacities: 1000 Lbs/0.5t to

30,000Lbs/15t

With optional protective cage

### **Ron 3025**

Scale with 1"/25mm display

Capacities: 1000 Lbs/0.5t to 25,000Lbs/12.5t

With optional protective cage