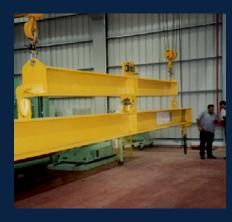

#### **Attributes**

- Lightweight and portable
- Heavy duty designs with shock-absorbing mechanisms
- The exclusive use of high grade aerospace steel for load cell bodies
- Shackle holes offset 90 degrees to eliminate bending of the load cell resulting in increased safety and accuracy
- Accuracy: 0.1% of full scale
- Safety factor: 5:1
- Variety of capacities from 0.5t to 300t (dynamometers)
- Battery life of up to 2000 hours using common alkaline batteries (optional: up to 4000 hours on the wireless Ron 2501)
- Compact dimensions ensure minimal loss of headroom
- Short delivery time in most cases 48-72 hours
- Reliable transmission: Our wireless systems are programmed to ensure that the displayed value is identical to that transmitted
- Safety Four decades in the market with repeat customers such as NASA, Spacex, Boeing, GE, Lockheed Martin, as well as numerous other customers.
- Advanced, multi point load monitoring: Monitor multiple load points simultaneously from your SMARTPHONE,
   TABLET or LAPTOP.