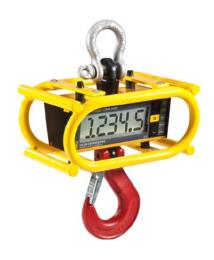

# **Ron 3050**

Crane Scale with large 2"/50mm display

Capacities: 1000 Lbs/0.5t to

30,000Lbs/15t

With optional protective cage