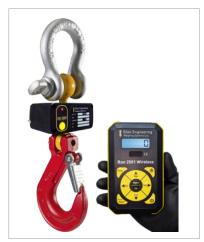

### Ron 2501-H Wireless Crane Scale

Capacities: 1000 Lbs/0.5t to 60,000Lbs/30tt
Transmission range: 150 yards / meters

(Outdoor, line of sight)