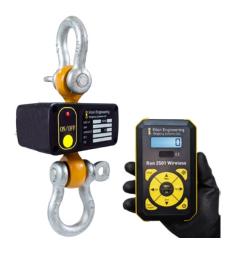

### Ron 2501-H Wireless Crane Scale

Capacities: 1000 Lbs/0.5t to 60,000Lbs/30tt
Transmission range: 150 yards / meters

(Outdoor, line of sight)