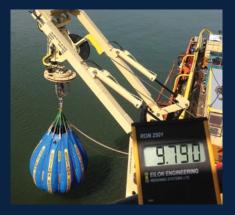

## Ron 2501-S

Wireless Dynamometer

Capacities: 1000 Lbs/0.5t to

600,000Lbs/300t Transmission range: 150 yards / meters (Outdoor, line of sight)