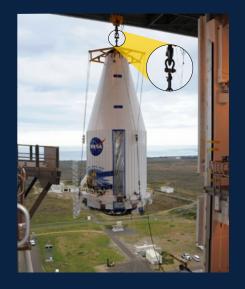

#### **Attributes**

- Lightweight and portable
- Heavy duty designs with shock-absorbing mechanisms
- The exclusive use of high grade aerospace steel for load cell bodies
- Shackle holes offset 90 degrees to eliminate bending of the load cell resulting in increased safety and accuracy
- Accuracy: 0.1% of full scale
- Safety factor: 5:1
- Variety of capacities from 0.5t to 300t (dynamometers)
- Battery life of up to 2000 hours using common alkaline batteries (optional: up to 4000 hours on the wireless Ron 2501)
- Compact dimensions ensure minimal loss of headroom
- Short delivery time in most cases 48-72 hours
- Reliable transmission: Our wireless systems are programmed to ensure that the displayed value is identical to that transmitted
- Safety Four decades in the market with repeat customers such as NASA, Spacex, Boeing, GE, Lockheed Martin, as well as numerous other customers.
- Advanced, multi point load monitoring: Monitor multiple load points simultaneously from your SMARTPHONE,
   TABLET or LAPTOP.