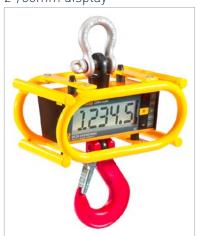

# **Ron 3050**

Crane Scale with large 2"/50mm display

Capacities: 1000 Lbs/0.5t to

30,000Lbs/15t

With optional protective cage