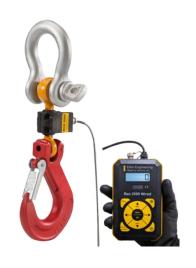

#### Ron 2000-S

Dynamometer with wired remote display

Capacities: 1000 Lbs/0.5t to 600,000Lbs/300t

### Ron 2000-H

Crane Scale with wired remote display

Capacities: 1000 Lbs/0.5t to 60.000Lbs/30t