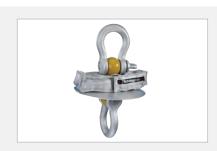

### Ron 2501-H Wireless Crane Scale

Capacities: 1000 Lbs/0.5t to 60,000Lbs/30tt
Transmission range: 150 yards / meters

(Outdoor, line of sight)

### Ron 2000-H

Crane Scale with wired remote display

Capacities: 1000 Lbs/0.5t to 60.000Lbs/30t